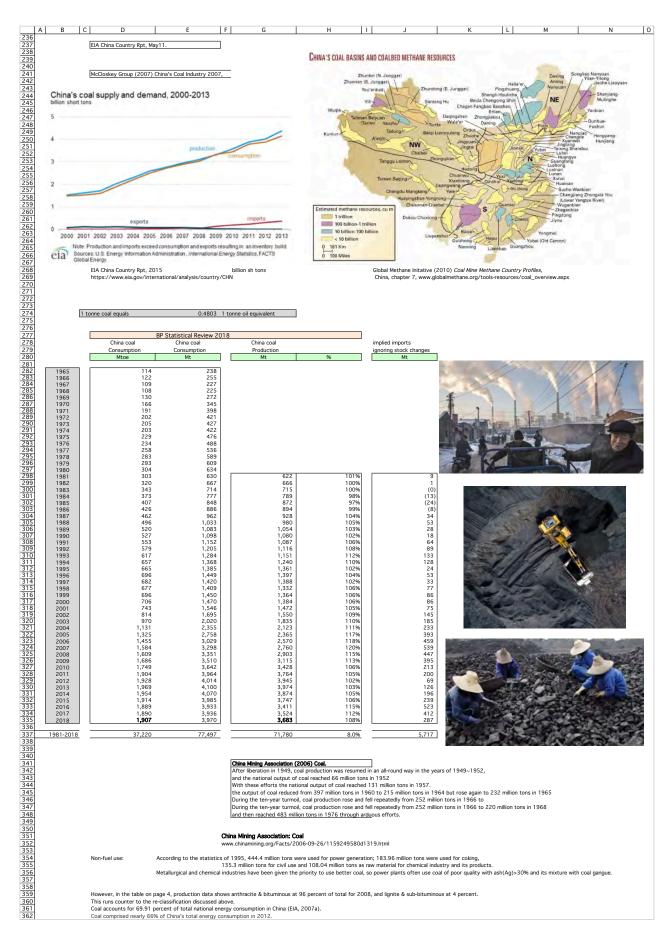

.3                      | 114,500.7                 | 3 (13.7%)                |
| Annual Coal Production<br>(2008)**        | 2,482.5                                        | 101.1                         | 2,583.6                   | 1 (39.17%)               |

## Table 7-3. China's Mines by Category and Percent of Total Production (2004)

| Mine Category                          | Number of<br>Mines | % of Total<br>Production |
|----------------------------------------|--------------------|--------------------------|
| Local State-owned Key Coal Mine Groups | 1,190              | 12                       |
| Other State-owned Key Coal Mine Groups | 869                | 49.7                     |
| Mines Belonging to Villages and Towns  | 10,067             | 38.2                     |



### Cell: 19

### nt: Rick Heede:

The coal industry in China goes back many centuries. [In recent decades has become the main energy source of what (from 2010) is the world's second largest economy. Thus China is by far the largest producer of coal in the world, producing over 2.8 billion tons of coal in 2007, or approximately 39.8 percent of all coal produced in the world during that year. For comparison, the second largest producer, the United States, produced more than 1.1 billion tons in 2007. An estimated 5 million people work in China's coal-mining industry. As many as 20,000 miners die in accidents each year. [58] Most Chinese mines are deep underground and do not produce the surface disruption typical of strip mines. https://en.wikipedia.org/wiki/History\_of\_coal\_mining#China