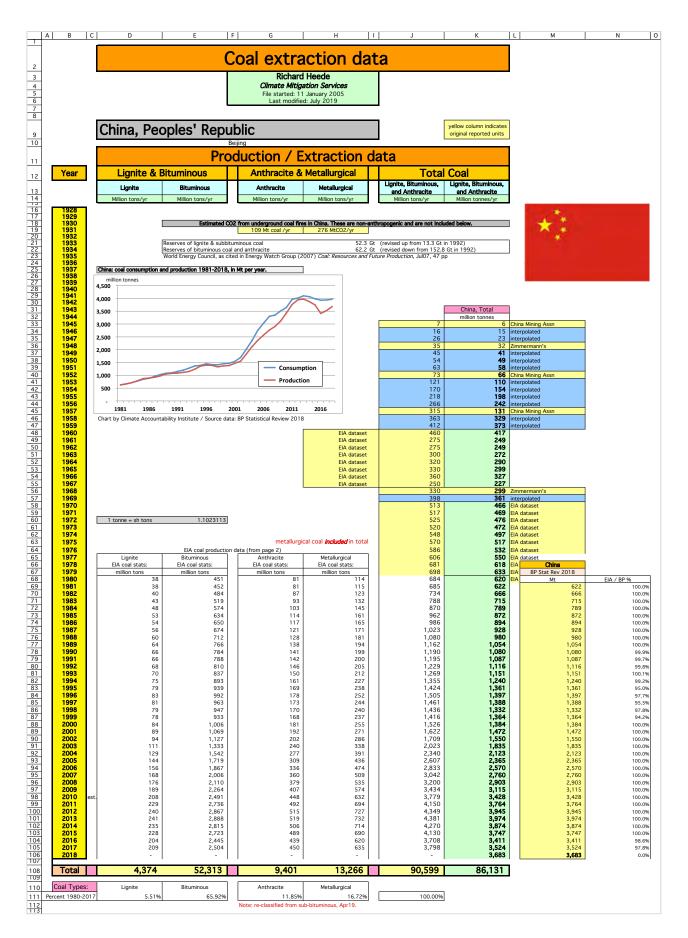

| В С                                                                                                                                                       | D